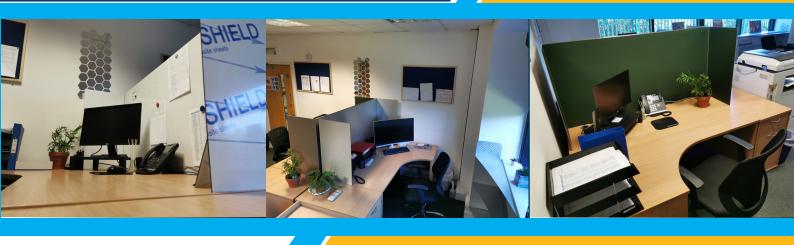

With demand for many clear plastics already exceeding supply, the need for alternatives is becoming greater every day so, at our UK offices we're using Alupanel and Multishield for screens between desks.

Alupanel's choice of colours offers great design options whilst Multishield has the benefit of being magnetically receptive and the option of a dry-wipe whiteboard coating. Both are easily fabricated and can be printed direct to provide a sleek, smooth one-piece screen that can have company logos or other information added for an impressive, bespoke result.