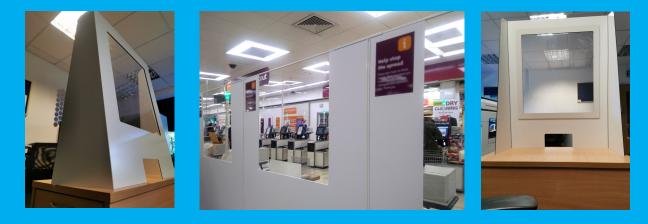

To help preserve stocks of clear plastics, our panels can also be used as frames for counter-top and floor standing screens, using clear plastic only where the visibility is really needed.

Contact us to find out how our panels can help in these critical applications