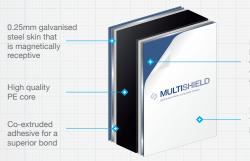

galvanised steel composite sheets

A double-sided composite panel offering greater strengthand rigidity, Multishield's galvanised steel sheets have two different coatings and are also receptive to magnetic media. Now available in either digital/digital or digital/whiteboard finishes.

## **Property**

| Panel Thickness (mm) | 3                             | 6    |
|----------------------|-------------------------------|------|
| Skin Thickness (mm)  | 0.25                          | 0.25 |
| Weight (kg/m²)       | 6.35                          | 9.37 |
| Skin                 | Digital & whiteboard coatings |      |
| Core composition     | LDPE                          |      |