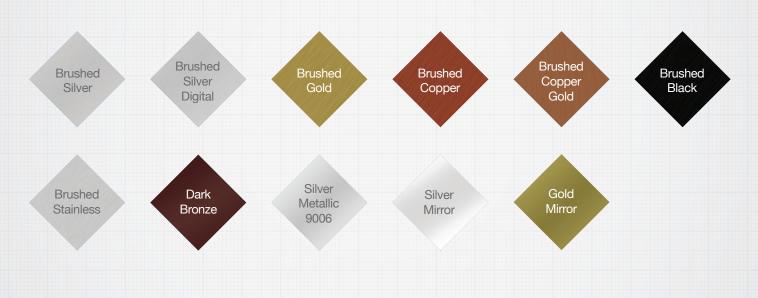

## One of the widest ranges of metallic finishes available

Alupanel<sup>®</sup> is perfect for creating high quality, eye-catching projects in a variety of areas including retail design, sign making, POS/POP, interior design and furniture construction. Some finishes are available with a digital coating to facilitate direct printing which further increases the array of stunning results that are achievable with Alupanel<sup>®</sup>.

## Available finishes:

MULTIPANELUK

www.multipaneluk.co.uk/products/sign-display

METALLIC FINISHES

Alupanel is an internationally recognised product providing pioneering solutions to the Sign, Advertising and Construction markets.

Alupanel is a premium quality composite panel made from aluminum composite materials featuring two .012" aluminum sheets, sandwiching a polyethylene core. In addition to our metallic finishes, Alupanel is available in one of the widest color ranges on the market, all standard PE colors come with a 5 year external guarantee.\*