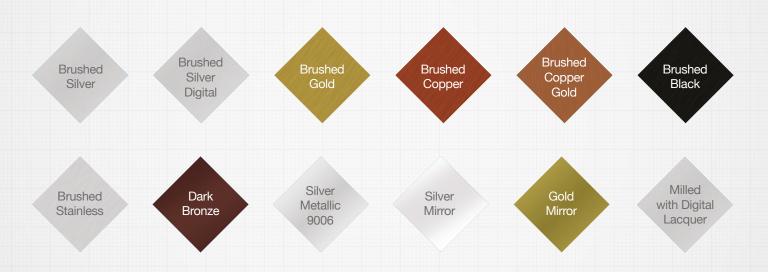

METALLIC FINISHES

# One of the widest ranges of metallic finishes available

Alupanel® is perfect for creating high quality, eye-catching projects in a variety of areas including retail design, sign making, POS/POP, interior design and furniture construction. Some finishes are available with a digital coating to facilitate direct printing which further increases the array of stunning results that are achievable with Alupanel®.

# **Available finishes:**