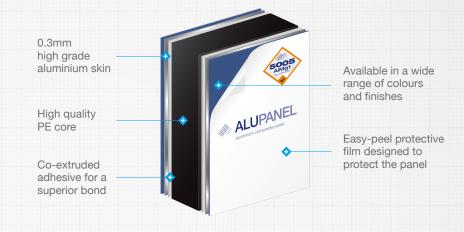

Alupanel is a premium quality composite panel made from aluminium composite materials featuring two 0.30mm aluminium sheets, sandwiching a polyethylene core. In addition to our metallic finishes, Alupanel is available in one of the widest colour ranges on the market, all standard PE colours come with a 5 year external quarantee.\*

Clean, easy-peel film

Versatile and easily formable

Lightweight yet rigid

Uniform, flat surface

UV Resistant for outdoor use

5 year guarantee\*

\*Brushed and mirror finishes are guaranteed for interior use only.