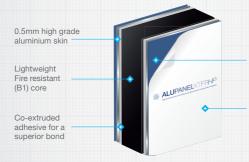

> NEW Lightweight Fire Resistant (B1) core

Uniform,

flat surface

Wide range of colours including colour match

Versatile and easily formable

Highly resistant to weather

Lightweight yet rigid

warranty

## MADE IN BRITAIN

Our new Alupanel XTFR/HP is manufactured with a specially formulated halogen-free core material that not only provides enhanced fire resistance but also allows excellent fabrication characteristics.