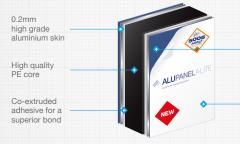

#### Alupanel A-Lite is our new digital panel which has the same excellent specification as the whole Alupanel<sup>®</sup> range.

Made using the highest grade materials, A-Lite offers superb rigidity and impact resistance together with a smooth, flat surface. The superior Polyethylene core, specially developed paint system and unique easy-peel protective film combine with a 0.20mm alloy skin to provide a panel of outstanding quality.

| 2                                                              | 3                                   | 4                                                             | 6                                                                                           |
|----------------------------------------------------------------|-------------------------------------|---------------------------------------------------------------|---------------------------------------------------------------------------------------------|
| 0.2                                                            | 0.2                                 | 0.2                                                           | 0.2                                                                                         |
| 2.6                                                            | 3.5                                 | 4.5                                                           | 6.3                                                                                         |
| Digital Matt / Digital Gloss<br>or Digital Matt / Digital Matt |                                     |                                                               |                                                                                             |
| LDPE                                                           |                                     |                                                               |                                                                                             |
|                                                                | 0.2<br>2.6<br>Digital I<br>or Digit | 0.2 0.2<br>2.6 3.5<br>Digital Matt / Dig<br>or Digital Matt / | 0.2 0.2 0.2<br>2.6 3.5 4.5<br>Digital Matt / Digital Gloss<br>or Digital Matt / Digital Mit |