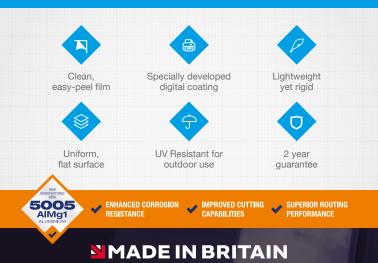

#### Alupanel A-Lite is our new digital panel which has the same excellent specification as the whole Alupanel<sup>®</sup> range.

Made using the highest grade materials, A-Lite offers superb rigidity and impact resistance together with a smooth, flat surface. The superior Polyethylene core, specially developed paint system and unique easy-peel protective film combine with a 0.20mm alloy skin to provide a panel of outstanding quality.

Available in matt/matt or gloss/matt, both sides of the panel have a finish that has been developed specifically for digital and screen printing. This helps display colours with increased brightness and intensity with the added benefit of greater durability. The high quality film provides excellent protection and is designed to remove smoothly and easily, leaving no residue on the panel.

Easy-peel protective film designed to protect the panel